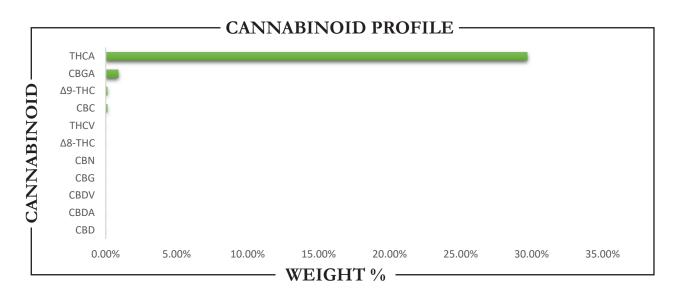

## **CERTIFICATE OF ANALYSIS**

**REPORT** PREPARED FOR:

**PROJECT#** 24017141 **LAB ID** 54039853 **REPORT DATE** 9/12/2024

SAMPLE NAME: Kush Mintz DATE RECEIVED: 9/12/2024

| THCA   | TOTAL CBD | TOTAL CANNABINOIDS |
|--------|-----------|--------------------|
| 29.68% | ND        | 30.76%             |

| CANNABINO                                                                                                                                                         | ID W      | EIGHT (%)                           | MG/G                                         |
|-------------------------------------------------------------------------------------------------------------------------------------------------------------------|-----------|-------------------------------------|----------------------------------------------|
| CBC                                                                                                                                                               | <b></b>   | 0.09                                | → 0.91                                       |
| CBD                                                                                                                                                               | <b></b>   | ND —                                | → ND                                         |
| CBDA                                                                                                                                                              | <b>→</b>  | ND —                                | → ND                                         |
| CBDV                                                                                                                                                              | <b></b>   | ND —                                | → ND                                         |
| CBG                                                                                                                                                               | <b>→</b>  | ND —                                | → ND                                         |
| CBGA                                                                                                                                                              | <b></b>   | 0.89                                | → 8.86                                       |
| CBN                                                                                                                                                               | <b></b>   | ND —                                | → ND                                         |
| $\Delta 8$ -THC                                                                                                                                                   | <b></b>   | ND —                                | → ND                                         |
| $\Delta$ 9-THC                                                                                                                                                    | <b></b>   | 0.11                                | <b>1.11</b>                                  |
| THCA                                                                                                                                                              | <b></b>   | 29.68                               | <b>→</b> 296.76                              |
| THCV                                                                                                                                                              | <b>→</b>  | ND —                                | → ND                                         |
| Total CBD                                                                                                                                                         | <b></b>   | ND —                                | → ND                                         |
| Total CBG                                                                                                                                                         | <b></b>   | 0.78                                | <b>→</b> 7.77                                |
| Total THC                                                                                                                                                         | <b></b>   | 26.14 —                             | <b>2</b> 61.37                               |
| Analysis Method: TP-POT-05 By HPLC-VWD Total THC = (0.877 x THCA) + $\Delta$ 9- Total CBD = (0.877 x CBDA) + CB Total CBG = (0.877 x CBGA) + CB ND = Not Detected | Batch ID: | y: BRB<br>9/12/2024<br>SEP1224A-POT | Analyzed By: BRB<br>Analysis Date: 9/12/2024 |