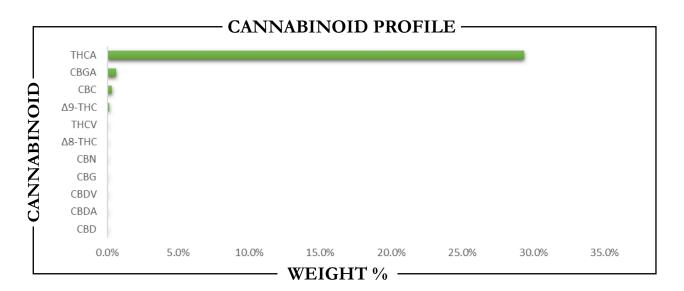

## **REPORT** PREPARED FOR:

PROJECT# 24020171 LAB ID 54047386 REPORT DATE 10/30/2024

SAMPLE NAME: Biscotti
DATE RECEIVED: 10/29/2024

| THCA   | TOTAL CBD | TOTAL CANNABINOIDS |
|--------|-----------|--------------------|
| 29.35% | ND        | 30.43%             |

| CANNABINO       | ID       | WEIGHT 9 | 6 | MG/G           |  |
|-----------------|----------|----------|---|----------------|--|
| CBC             | <b>→</b> | - 0.31   |   | → 3.05         |  |
| CBD             | <b></b>  | • ND     |   | → ND           |  |
| CBDA            | <b>→</b> | - ND     |   | → ND           |  |
| CBDV            | <b>→</b> | - ND     |   | → ND           |  |
| CBG             | <b>→</b> | - ND     |   | → ND           |  |
| CBGA            | <b>→</b> | 0.62     |   | <b>→</b> 6.17  |  |
| CBN             | <b>→</b> | - ND     |   | → ND           |  |
| $\Delta 8$ -THC | <b>→</b> | • ND     |   | → ND           |  |
| Δ9-ΤΗС          | <b>→</b> | - 0.16   |   | <b>→</b> 1.56  |  |
| THCA            | <b>→</b> | 29.35    |   | <b>→</b> 293.5 |  |
| THCV            | <b>→</b> | • ND     |   | → ND           |  |
|                 |          |          |   |                |  |
| Total CBD       | <b>→</b> | - ND     |   | → ND           |  |
| Total CBG       | <b></b>  | 0.54     |   | <b>→</b> 5.41  |  |
| Total THC       |          | 25.90    |   | <b>→</b> 259.0 |  |